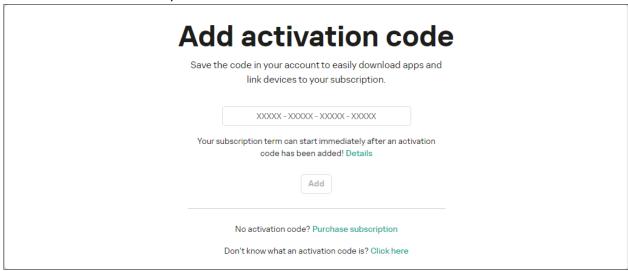

#### YOUR ACTIVATION

- 1. Open My Kaspersky website on the device you want to protect.
- 2. Create a My Kaspersky account or sign in to an existing account.
- 3. Under **Already have an activation code?** in the lower part of the page, enter the activation code in the entry field.

4. Click the Add button.

If the activation code was added successfully, the Subscriptions section displays the subscription panel.

**5.** Sign in using your Kaspersky-registered email account and the system will be activated automatically according to the terms of your subscription.