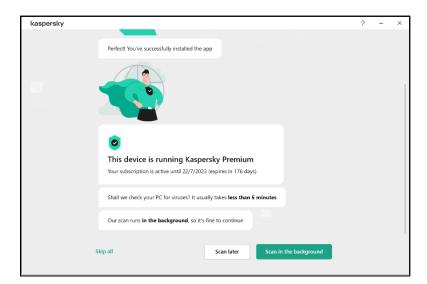

#### 4. Completing the installation

During this step, the Wizard informs you of the completion of application installation. All necessary application components will be automatically started immediately after installation is complete.

In some cases, you may need to restart your operating system to complete installation.

Along with the application, plug-ins for browsers are installed to ensure safe Internet browsing.