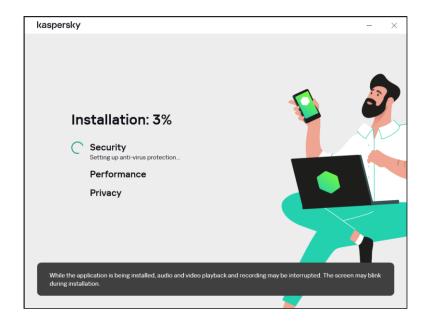

#### 3. Installing the application

Installation of the application can take some time. Wait for it to finish. Upon installation completion, the Setup Wizard automatically proceeds to the next step.