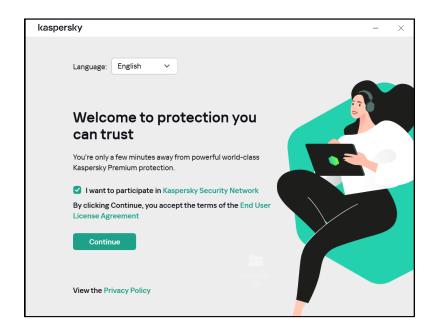

#### 2. Starting installation

During this step, the Wizard prompts you to install the application.

Depending on the installation type and the localization language, during this step the Wizard may prompt you to view the End User License Agreement concluded between you and Kaspersky, and ask whether you want to participate in Kaspersky Security Network.